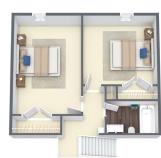

- Unique townhouses and garden styles
- Stainless steel appliances
- Wood style flooring
- Washers/dryers included
- Two-tone paint
- · Central air conditioning
- Two refreshing pools
- Fitness center
- Resident lounge
- Tennis courts, playground and dog park
- · Pets allowed
- 24-hour emergency maintenance
- Flexible lease terms
- FiOS available
- Close to local restaurants and entertainment
- Minutes from Downtown Richmond, Carytown and VCU
- Walking distance to Chippenham Medical Center
- 7 minutes to The Boulders Office Park
- 12 minutes to Stony Point Fashion Park





901 St. John's Wood Drive Richmond, VA 23225 804.320.1614 SJW@gscapts.com

GSCapts.com/SJW









1, 2 and 3 Bedroom Apartment Homes







#### Rossmore

Three Bedrooms • Two Baths
1258 Square Feet • \$\_\_\_\_\_





### Lancaster

Three Bedrooms • Two Baths
1276 Square Feet • \$\_\_\_\_\_





### Sheffield

Three Bedrooms • Two Baths
1292 Square Feet • \$\_\_\_\_\_





Notes \_\_\_\_\_

**(** 

## **Brompton**

Three Bedrooms • Two Baths
1336 Square Feet • \$\_\_\_\_\_





#### **Euston**

Three Bedrooms • Two and One-half Baths
1270 Square Feet • \$\_\_\_\_\_