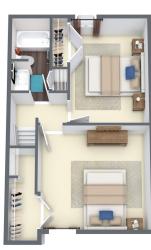

ets allowed
- 24-hour emergency maintenance
- Flexible lease terms
- FiOS available
- Close to local restaurants and entertainment
- Minutes from Downtown Richmond, Carytown and VCU
- Walking distance to Chippenham Medical Center
- 7 minutes to The Boulders Office Park
- 12 minutes to Stony Point Fashion Park





901 St. John's Wood Drive Richmond, VA 23225 804.320.1614 SJW@gscapts.com

GSCapts.com/SJW









1, 2 and 3 Bedroom Apartment Homes







#### Rossmore

Three Bedrooms • Two Baths
1258 Square Feet • \$\_\_\_\_\_





### Lancaster

Three Bedrooms • Two Baths
1276 Square Feet • \$\_\_\_\_\_





### Sheffield

Three Bedrooms • Two Baths
1292 Square Feet • \$\_\_\_\_\_





Notes \_\_\_\_\_

**(** 

## **Brompton**

Three Bedrooms • Two Baths
1336 Square Feet • \$\_\_\_\_\_





#### **Euston**

Three Bedrooms • Two and One-half Baths
1270 Square Feet • \$\_\_\_\_\_