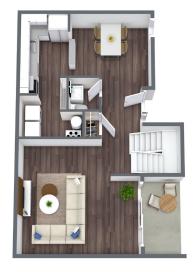

to local restaurants and entertainment
- Minutes from Downtown Richmond, Carytown and VCU
- Walking distance to Chippenham Medical Center
- 7 minutes to The Boulders Office Park
- 12 minutes to Stony Point Fashion Park





901 St. John's Wood Drive Richmond, VA 23225 804.320.1614 SJW@gscapts.com

GSCapts.com/SJW









1, 2 and 3 Bedroom Apartment Homes







#### Rossmore

Three Bedrooms • Two Baths
1258 Square Feet • \$\_\_\_\_\_





### Lancaster

Three Bedrooms • Two Baths
1276 Square Feet • \$\_\_\_\_\_





### Sheffield

Three Bedrooms • Two Baths
1292 Square Feet • \$\_\_\_\_\_





Notes \_\_\_\_\_

**(** 

## **Brompton**

Three Bedrooms • Two Baths
1336 Square Feet • \$\_\_\_\_\_





#### **Euston**

Three Bedrooms • Two and One-half Baths
1270 Square Feet • \$\_\_\_\_\_