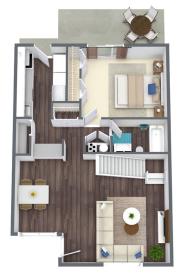

s
- Unique townhouses and garden styles
- Stainless steel appliances
- Wood style flooring
- Washers/dryers included
- Two-tone paint
- · Central air conditioning
- Two refreshing pools
- Fitness center
- Resident lounge
- Tennis courts, playground and dog park
- · Pets allowed
- 24-hour emergency maintenance
- Flexible lease terms
- FiOS available
- Close to local restaurants and entertainment
- Minutes from Downtown Richmond, Carytown and VCU
- Walking distance to Chippenham Medical Center
- 7 minutes to The Boulders Office Park
- 12 minutes to Stony Point Fashion Park





901 St. John's Wood Drive Richmond, VA 23225 804.320.1614 SJW@gscapts.com

GSCapts.com/SJW









1, 2 and 3 Bedroom Apartment Homes







#### Rossmore

Three Bedrooms • Two Baths
1258 Square Feet • \$\_\_\_\_\_





### Lancaster

Three Bedrooms • Two Baths
1276 Square Feet • \$\_\_\_\_\_





### Sheffield

Three Bedrooms • Two Baths
1292 Square Feet • \$\_\_\_\_\_





Notes \_\_\_\_\_

**(** 

## **Brompton**

Three Bedrooms • Two Baths
1336 Square Feet • \$\_\_\_\_\_





#### **Euston**

Three Bedrooms • Two and One-half Baths
1270 Square Feet • \$\_\_\_\_\_