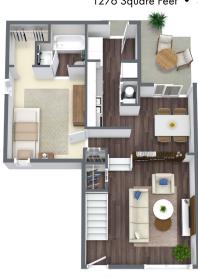

#### **Euston**

Three Bedrooms • Two and One-half Baths
1270 Square Feet • \$\_\_\_\_\_