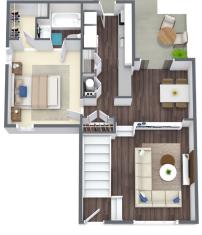

### Sheffield

Three Bedrooms • Two Baths
1292 Square Feet • \$\_\_\_\_\_

Notes \_\_\_\_\_

**(** 