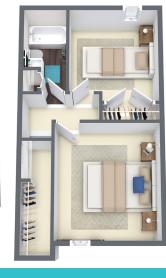

#### **Euston**

Three Bedrooms • Two and One-half Baths
1270 Square Feet • \$\_\_\_\_\_