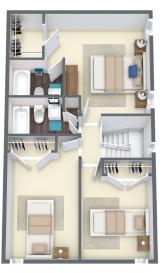

local restaurants and entertainment
- Minutes from Downtown Richmond, Carytown and VCU
- Walking distance to Chippenham Medical Center
- 7 minutes to The Boulders Office Park
- 12 minutes to Stony Point Fashion Park





901 St. John's Wood Drive Richmond, VA 23225 804.320.1614 SJW@gscapts.com

GSCapts.com/SJW









1, 2 and 3 Bedroom Apartment Homes







#### Rossmore

Three Bedrooms • Two Baths
1258 Square Feet • \$\_\_\_\_\_





### Lancaster

Three Bedrooms • Two Baths
1276 Square Feet • \$\_\_\_\_\_





### Sheffield

Three Bedrooms • Two Baths
1292 Square Feet • \$\_\_\_\_\_





Notes \_\_\_\_\_

**(** 

## **Brompton**

Three Bedrooms • Two Baths
1336 Square Feet • \$\_\_\_\_\_





#### **Euston**

Three Bedrooms • Two and One-half Baths
1270 Square Feet • \$\_\_\_\_\_