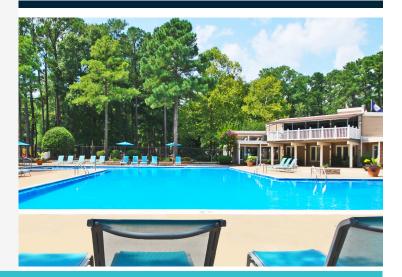

# **Features and Amenities**

- 1, 2 and 3 bedroom apartments
- Unique townhouses and garden styles
- Stainless steel appliances
- Wood style flooring
- Washers/dryers included
- Two-tone paint
- · Central air conditioning
- Two refreshing pools
- Fitness center
- Resident lounge
- Tennis courts, playground and dog park
- · Pets allowed
- 24-hour emergency maintenance
- Flexible lease terms
- FiOS available
- Close to local restaurants and entertainment
- Minutes from Downtown Richmond, Carytown and VCU
- Walking distance to Chippenham Medical Center
- 7 minutes to The Boulders Office Park
- 12 minutes to Stony Point Fashion Park