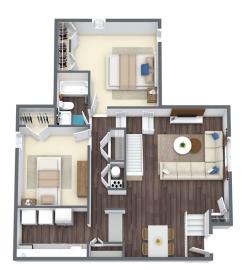

ning
- Two refreshing pools
- Fitness center
- Resident lounge
- Tennis courts, playground and dog park
- · Pets allowed
- 24-hour emergency maintenance
- Flexible lease terms
- FiOS available
- Close to local restaurants and entertainment
- Minutes from Downtown Richmond, Carytown and VCU
- Walking distance to Chippenham Medical Center
- 7 minutes to The Boulders Office Park
- 12 minutes to Stony Point Fashion Park





901 St. John's Wood Drive Richmond, VA 23225 804.320.1614 SJW@gscapts.com

GSCapts.com/SJW









1, 2 and 3 Bedroom Apartment Homes







#### Rossmore

Three Bedrooms • Two Baths
1258 Square Feet • \$\_\_\_\_\_





### Lancaster

Three Bedrooms • Two Baths
1276 Square Feet • \$\_\_\_\_\_





### Sheffield

Three Bedrooms • Two Baths
1292 Square Feet • \$\_\_\_\_\_





Notes \_\_\_\_\_

**(** 

## **Brompton**

Three Bedrooms • Two Baths
1336 Square Feet • \$\_\_\_\_\_





#### **Euston**

Three Bedrooms • Two and One-half Baths
1270 Square Feet • \$\_\_\_\_\_