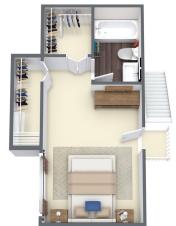

ng
- Two refreshing pools
- Fitness center
- Resident lounge
- Tennis courts, playground and dog park
- · Pets allowed
- 24-hour emergency maintenance
- Flexible lease terms
- FiOS available
- Close to local restaurants and entertainment
- Minutes from Downtown Richmond, Carytown and VCU
- Walking distance to Chippenham Medical Center
- 7 minutes to The Boulders Office Park
- 12 minutes to Stony Point Fashion Park





901 St. John's Wood Drive Richmond, VA 23225 804.320.1614 SJW@gscapts.com

GSCapts.com/SJW









1, 2 and 3 Bedroom Apartment Homes







#### Rossmore

Three Bedrooms • Two Baths
1258 Square Feet • \$\_\_\_\_\_





### Lancaster

Three Bedrooms • Two Baths
1276 Square Feet • \$\_\_\_\_\_





### Sheffield

Three Bedrooms • Two Baths
1292 Square Feet • \$\_\_\_\_\_





Notes \_\_\_\_\_

**(** 

## **Brompton**

Three Bedrooms • Two Baths
1336 Square Feet • \$\_\_\_\_\_





#### **Euston**

Three Bedrooms • Two and One-half Baths
1270 Square Feet • \$\_\_\_\_\_