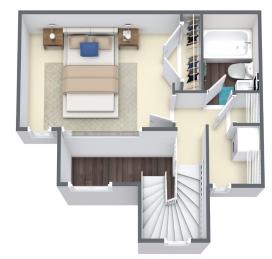

ing
- Washers/dryers included
- Two-tone paint
- · Central air conditioning
- Two refreshing pools
- Fitness center
- Resident lounge
- Tennis courts, playground and dog park
- · Pets allowed
- 24-hour emergency maintenance
- Flexible lease terms
- FiOS available
- Close to local restaurants and entertainment
- Minutes from Downtown Richmond, Carytown and VCU
- Walking distance to Chippenham Medical Center
- 7 minutes to The Boulders Office Park
- 12 minutes to Stony Point Fashion Park





901 St. John's Wood Drive Richmond, VA 23225 804.320.1614 SJW@gscapts.com

GSCapts.com/SJW









# StJOHN'S WOOD

1 2 and 3 Bedroom Apartment Homes







## Lambeth

One Bedroom • One Bath
710 Square Feet • \$\_\_\_\_\_





### Lambeth Loft

One Bedroom • One Bath
710 Square Feet • \$\_\_\_\_\_





### Essex

One Bedroom • One Bath
764 Square Feet • \$\_\_\_\_\_



Notes \_\_\_\_\_

Two and three-bedroom townhouses are available.
All floor plans and dimensions shown are approximations.