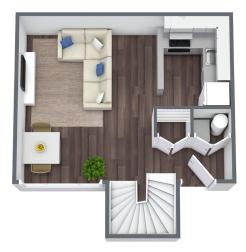

ue townhouses and garden styles
- Stainless steel appliances
- Wood style flooring
- Washers/dryers included
- Two-tone paint
- · Central air conditioning
- Two refreshing pools
- Fitness center
- Resident lounge
- Tennis courts, playground and dog park
- · Pets allowed
- 24-hour emergency maintenance
- Flexible lease terms
- FiOS available
- Close to local restaurants and entertainment
- Minutes from Downtown Richmond, Carytown and VCU
- Walking distance to Chippenham Medical Center
- 7 minutes to The Boulders Office Park
- 12 minutes to Stony Point Fashion Park





901 St. John's Wood Drive Richmond, VA 23225 804.320.1614 SJW@gscapts.com

GSCapts.com/SJW









# StJOHN'S WOOD

1 2 and 3 Bedroom Apartment Homes







## Lambeth

One Bedroom • One Bath
710 Square Feet • \$\_\_\_\_\_





### Lambeth Loft

One Bedroom • One Bath
710 Square Feet • \$\_\_\_\_\_





### Essex

One Bedroom • One Bath
764 Square Feet • \$\_\_\_\_\_



Notes \_\_\_\_\_

Two and three-bedroom townhouses are available.
All floor plans and dimensions shown are approximations.