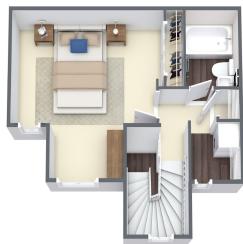

townhouses and garden styles
- Stainless steel appliances
- Wood style flooring
- Washers/dryers included
- Two-tone paint
- · Central air conditioning
- Two refreshing pools
- Fitness center
- Resident lounge
- Tennis courts, playground and dog park
- · Pets allowed
- 24-hour emergency maintenance
- Flexible lease terms
- FiOS available
- Close to local restaurants and entertainment
- Minutes from Downtown Richmond, Carytown and VCU
- Walking distance to Chippenham Medical Center
- 7 minutes to The Boulders Office Park
- 12 minutes to Stony Point Fashion Park





901 St. John's Wood Drive Richmond, VA 23225 804.320.1614 SJW@gscapts.com

GSCapts.com/SJW









# StJOHN'S WOOD

1 2 and 3 Bedroom Apartment Homes







## Lambeth

One Bedroom • One Bath
710 Square Feet • \$\_\_\_\_\_





### Lambeth Loft

One Bedroom • One Bath
710 Square Feet • \$\_\_\_\_\_





### Essex

One Bedroom • One Bath
764 Square Feet • \$\_\_\_\_\_



Notes \_\_\_\_\_

Two and three-bedroom townhouses are available.
All floor plans and dimensions shown are approximations.