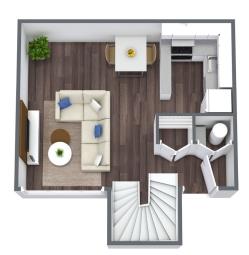

oring
- Washers/dryers included
- Two-tone paint
- · Central air conditioning
- Two refreshing pools
- Fitness center
- Resident lounge
- Tennis courts, playground and dog park
- · Pets allowed
- 24-hour emergency maintenance
- Flexible lease terms
- FiOS available
- Close to local restaurants and entertainment
- Minutes from Downtown Richmond, Carytown and VCU
- Walking distance to Chippenham Medical Center
- 7 minutes to The Boulders Office Park
- 12 minutes to Stony Point Fashion Park





901 St. John's Wood Drive Richmond, VA 23225 804.320.1614 SJW@gscapts.com

GSCapts.com/SJW









# StJOHN'S WOOD

1 2 and 3 Bedroom Apartment Homes







## Lambeth

One Bedroom • One Bath
710 Square Feet • \$\_\_\_\_\_





### Lambeth Loft

One Bedroom • One Bath
710 Square Feet • \$\_\_\_\_\_





### Essex

One Bedroom • One Bath
764 Square Feet • \$\_\_\_\_\_



Notes \_\_\_\_\_

Two and three-bedroom townhouses are available.
All floor plans and dimensions shown are approximations.