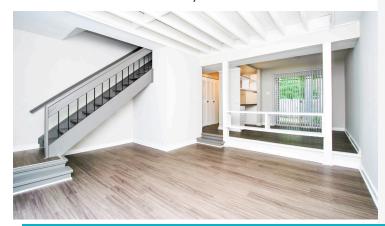

# **Features and Amenities**

- 1, 2 and 3 bedroom apartments
- Unique townhouses and garden styles
- Stainless steel appliances
- Wood style flooring
- Washers/dryers included
- Two-tone paint
- · Central air conditioning
- Two refreshing pools
- Fitness center
- Resident lounge
- Tennis courts, playground and dog park
- · Pets allowed
- 24-hour emergency maintenance
- Flexible lease terms
- FiOS available
- Close to local restaurants and entertainment
- Minutes from Downtown Richmond, Carytown and VCU
- Walking distance to Chippenham Medical Center
- 7 minutes to The Boulders Office Park
- 12 minutes to Stony Point Fashion Park





901 St. John's Wood Drive Richmond, VA 23225 804.320.1614 SJW@gscapts.com

GSCapts.com/SJW









# StJOHN'S WOOD

1 2 and 3 Bedroom Apartment Homes







## Lambeth

One Bedroom • One Bath
710 Square Feet • \$\_\_\_\_\_





### Lambeth Loft

One Bedroom • One Bath
710 Square Feet • \$\_\_\_\_\_





### Essex

One Bedroom • One Bath
764 Square Feet • \$\_\_\_\_\_



Notes \_\_\_\_\_

Two and three-bedroom townhouses are available.
All floor plans and dimensions shown are approximations.