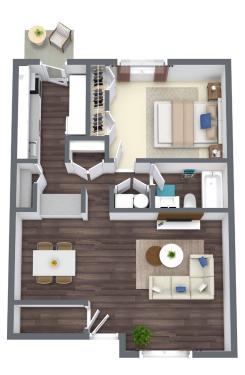

### Essex

One Bedroom • One Bath
764 Square Feet • \$\_\_\_\_\_

Notes \_\_\_\_\_

Two and three-bedroom townhouses are available.
All floor plans and dimensions shown are approximations.