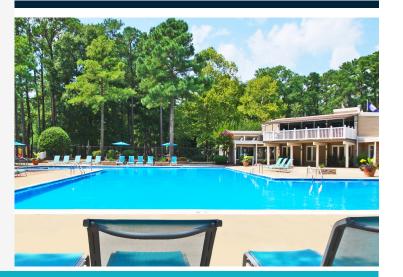

# **Features and Amenities**

- 1, 2 and 3 bedroom apartments
- Unique townhouses and garden styles
- Stainless steel appliances
- Wood style flooring
- Washers/dryers included
- Two-tone paint
- · Central air conditioning
- Two refreshing pools
- Fitness center
- Resident lounge
- Tennis courts, playground and dog park
- · Pets allowed
- 24-hour emergency maintenance
- Flexible lease terms
- FiOS available
- Close to local restaurants and entertainment
- Minutes from Downtown Richmond, Carytown and VCU
- Walking distance to Chippenham Medical Center
- 7 minutes to The Boulders Office Park
- 12 minutes to Stony Point Fashion Park